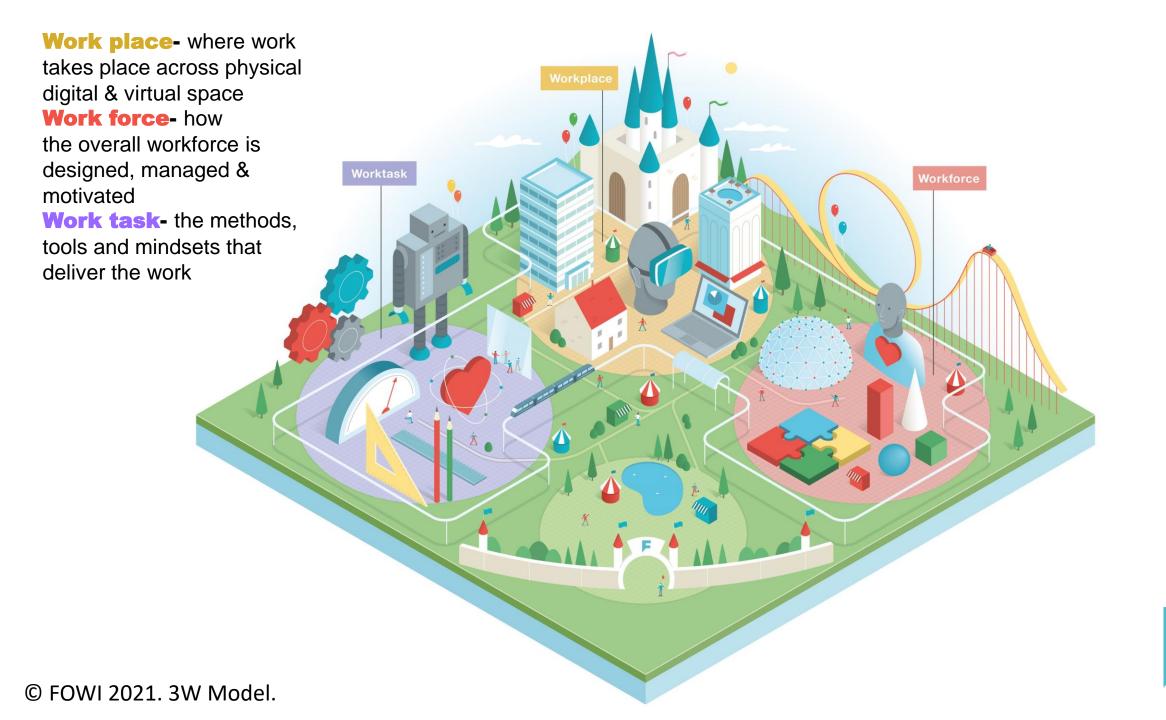

The 'Future of Work' is the purposeful study & the integrated design of workplaces, workforces and work tasks across multiple time horizons in the context of business & society.

## **3W 'REMOTE'**

Where work will take place in terms of location and distribution & associated models

Degrees of separation from core talent groups within organisations and ecosystems

The mindsets, leadership styles and tools that promote belonging & defeat remoteness

A conscious effort to defeat 'remoteness' and drive towards inclusivity, participation and co-creation at an organisational, network and community level

An absolute disruption of what a 'Workforce' and 'Employee' is due to platforms, democratisation and new organisational forms.