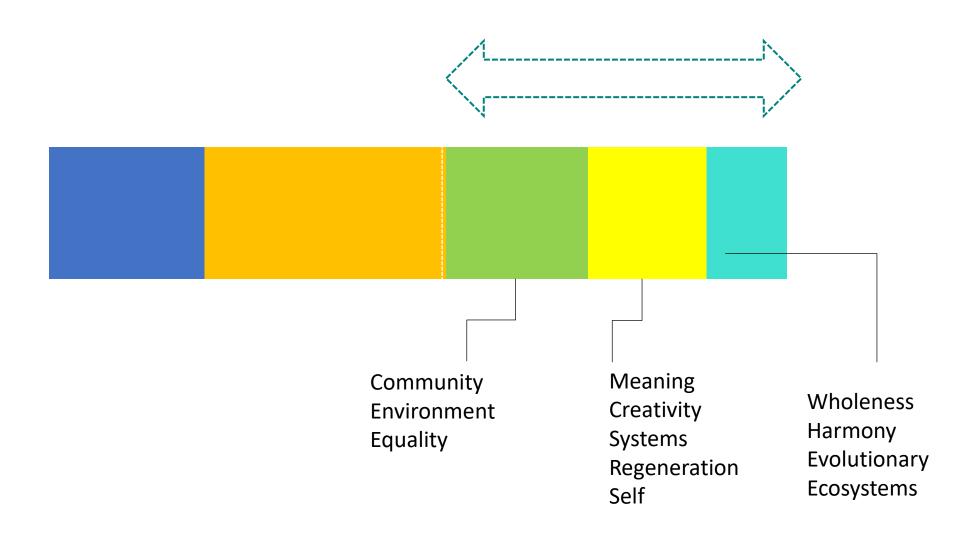

y Winkless, CSO Cpl & Head of Future of Work Institute.

89%
of respondents
said the scope of
changes the
'Future of Work'
will bring, will be
significant or very
significant





The 'Future of Work' is the purposeful study & the integrated design of workplaces, workforces and work tasks across multiple time horizons in the context of business & society.



## **3W 'REMOTE'**



Where work will take place in terms of location and distribution & associated models



Degrees of separation from core talent groups within organisations and ecosystems



The mindsets, leadership styles and tools that promote belonging & defeat remoteness

A conscious effort to defeat 'remoteness' and drive towards inclusivity, participation and co-creation at an organisational, network and community level













An absolute disruption of what a 'Workforce' and 'Employee' is due to platforms, democratisation and new organisational forms.



**Network Blend Eco-system MOOC** Club **Organism Community Crowd** Gig



A recognition that flexibility & distributed working is part of an organisations EVP competitive advantage for attracting the best talent and now an established 'expected' by most



- 2 Days WP 3 Days Remote
- 3 Days WP 2 Days Remote
- Fully Remote
- 4 Days WP 1 Day Remote
- 1 Day WP 4 Days Remote
- Return to Full WP



Top 5 and in many instances Top 2 part of EVP for any organisation wanting to be seen as a destination for talent









## **'REMOTE' POLARITIES**



Concentrated V/& Distributed
Macro V/& Micro
Here V/& Everywhere



Some V/& All
Ownership V/& Access
Core V/&