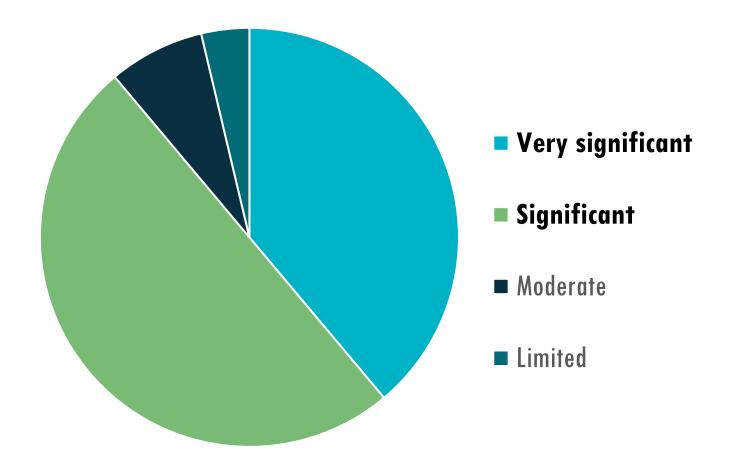

## The Future of Work:

The 3W's of the Future of Work: Together Apart

Barry Winkless, CSO Cpl & Head of Future of Work Institute.

89%
of respondents
said the scope of
changes the
'Future of Work'
will bring, will be
significant or very
significant