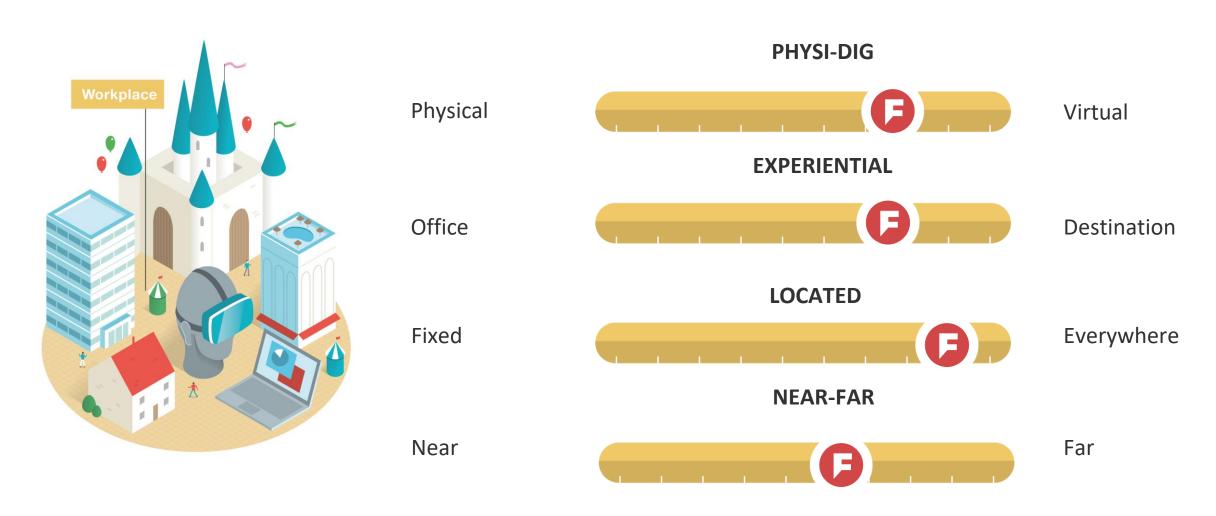

## **3W 'REMOTE'**

Where work will take place in terms of location and distribution & associated models

Degrees of separation from core talent groups within organisations and ecosystems

The mindsets, leadership styles and tools that promote belonging & defeat remoteness